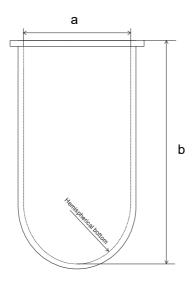

Part 1 Liter Vessel

Part Number 02503

Serial Number 91350 - 91400

USP / Ph.Eur. Tolerances

| Dimensions | Vessel             | Inside Ø a                | 100 mm | 98 – 106 mm  |
|------------|--------------------|---------------------------|--------|--------------|
|            |                    | Height b                  | 200 mm | 160 – 210 mm |
|            |                    | With hemispherical bottom |        |              |
| Material   | Borosilicate glass |                           |        |              |