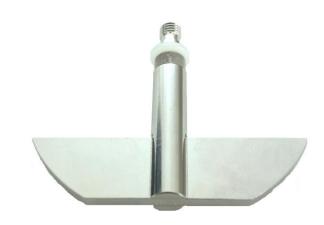

Part Paddle with Suction Opening

Part Number 02985-2

Serial Number N13003794 - N13003941

## USP / Ph.Eur. Tolerances

|            |                                         |                   |               | roicianices |
|------------|-----------------------------------------|-------------------|---------------|-------------|
| Dimensions | Paddle                                  | Height            | 19.0 mm       | ± 0.5 mm    |
|            |                                         | Upper edge length | 74.5 mm       | ± 0.5 mm    |
|            |                                         | Lower edge length | 42.0 mm       | ± 1.0 mm    |
|            |                                         | Thickness         | 4.0 mm        | ± 1.0 mm    |
|            |                                         | Radius            | 1.2 mm        | ± 0.2 mm    |
|            |                                         | Radius            | 41.5 mm       | ± 1.0 mm    |
|            | Shaft                                   | Diameter          | 9.4 – 10.1 mm |             |
| Material   | Stainless Steel (electrolytic polished) |                   |               |             |
|            |                                         |                   |               |             |