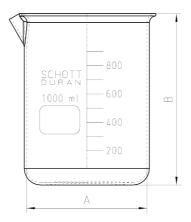

Beaker Part

03061-2 Part Number

93401 - 93450 Serial Number

USP / Ph.Eur. Tolerances

| Dimensions | Beaker             | Inside Ø a           | 104.5 to 107.5 mm | 97 – 115 mm  |
|------------|--------------------|----------------------|-------------------|--------------|
|            |                    | Height b             | 145 mm            | 138 – 160 mm |
|            |                    | With straight botton | n                 |              |
| Material   | Borosilicate glass |                      |                   |              |