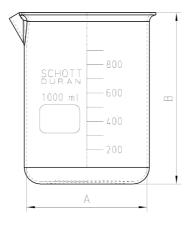

Beaker Part

03061-2 Part Number

93451 - 93500 Serial Number

USP / Ph.Eur.

|            |                    |                  |                   | Tolerances   |
|------------|--------------------|------------------|-------------------|--------------|
| Dimensions | Beaker             | Inside Ø a       | 104.5 to 107.5 mm | 97 – 115 mm  |
|            |                    | Height b         | 145 mm            | 138 – 160 mm |
|            |                    | With straight bo | ttom              |              |
| Material   | Borosilicate glass |                  |                   | _            |