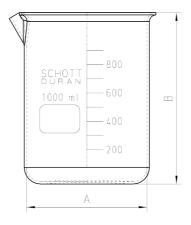

Beaker Part

03061-2 Part Number

93551 - 93600 Serial Number

USP / Ph.Eur.

|            |                    |                      |                   | rolerances   |
|------------|--------------------|----------------------|-------------------|--------------|
| Dimensions | Beaker             | Inside Ø a           | 104.5 to 107.5 mm | 97 – 115 mm  |
|            |                    | Height b             | 145 mm            | 138 – 160 mm |
|            |                    | With straight bottom |                   |              |
| Material   | Borosilicate glass |                      |                   | _            |