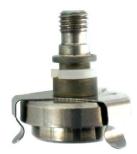

Part Part Number Serial Number Basket Holder with Suction Opening 05301 36940 - 37039

|            |                                         |         | Tolerances |
|------------|-----------------------------------------|---------|------------|
| Dimensions | Cap Ø                                   | 25.0 mm | ± 3.0 mm   |
|            | Cap size                                | 5.1 mm  | ± 0.5 mm   |
|            | Clear opening                           | 20.2 mm | ± 1.0 mm   |
|            | Vent hole Ø                             | 2.0 mm  | ± 0.5 mm   |
| Material   | Stainless Steel (electrolytic polished) |         |            |