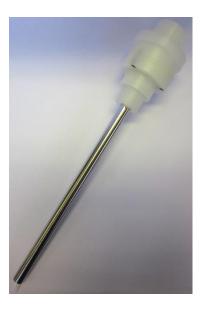

Suction Head with filter insert Part

07710-1 Part Number

N15004000 - N15004750 Serial Number

USP / Ph.Eur. **Tolerances** 

| Dimensions | Shaft                                         | Diameter | 10 mm | 9.4 – 10.1mm |
|------------|-----------------------------------------------|----------|-------|--------------|
| Material   | Suction head PVC                              |          |       |              |
|            | Shaft Stainless Steel (electrolytic polished) |          |       |              |
|            | Suction tube PTFE                             |          |       |              |
|            |                                               |          |       |              |