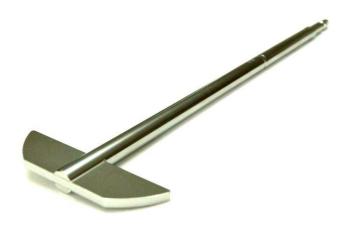

Certificate

St

Part Part Number Serial Number Paddle with Stirring Shaft 08365 N23000184 - N23000195

|            |                                         |                   |               | USP / Ph.Eur.<br>Tolerances |
|------------|-----------------------------------------|-------------------|---------------|-----------------------------|
| Dimensions | Paddle                                  | Height            | 19.0 mm       | ± 0.5 mm                    |
|            |                                         | Upper edge length | 74.5 mm       | ± 0.5 mm                    |
|            |                                         | Lower edge length | 42.0 mm       | ± 1.0 mm                    |
|            |                                         | Thickness         | 4.0 mm        | ± 1.0 mm                    |
|            |                                         | Radius            | 1.2 mm        | ± 0.2 mm                    |
|            |                                         | Radius            | 41.5 mm       | ± 1.0 mm                    |
|            | Shaft                                   | Diameter          | 9.4 – 10.1 mm |                             |
| Material   | Stainless Steel (electrolytic polished) |                   |               |                             |