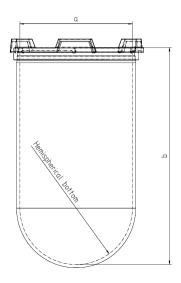

Part

1 Liter Vessel

Part Number

14143-01

Serial Number

102457 - 102766

USP / Ph.Eur. Tolerances

| Dimensions | Vessel             | Inside Ø a                | 102.9 to 105.1 mm | 98 – 106 mm  |
|------------|--------------------|---------------------------|-------------------|--------------|
|            |                    | Height b                  | 200 mm            | 160 – 210 mm |
|            |                    | With hemispherical bottom |                   |              |
| Material   | Borosilicate glass |                           |                   |              |

The accuracy of the above mentioned part dimensions have been examined. All relevant measurements are within tolerance and the factory acceptance test has passed. The dimensions are in conformance with USP and Ph. Eur. Pharmacopeia requirements (at date of approval, see below).