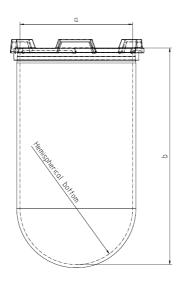

Part

1 Liter Vessel

Part Number

14143-01

Serial Number

90880 - 91091

USP / Ph.Eur. Tolerances

|            |                    |                           |                   | 10101411000  |
|------------|--------------------|---------------------------|-------------------|--------------|
| Dimensions | Vessel             | Inside Ø a                | 102.9 to 105.1 mm | 98 – 106 mm  |
|            |                    | Height b                  | 200 mm            | 160 – 210 mm |
|            |                    | With hemispherical bottom |                   |              |
| Material   | Borosilicate glass |                           |                   |              |