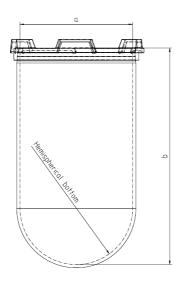

Part

1 Liter Vessel

Part Number

14143-01

Serial Number

90987 - 91334

USP / Ph.Eur. **Tolerances** 

| Dimensions | Vessel             | Inside Ø a                | 102.9 to 105.1 mm | 98 – 106 mm  |
|------------|--------------------|---------------------------|-------------------|--------------|
|            |                    | Height b                  | 200 mm            | 160 – 210 mm |
|            |                    | With hemispherical bottom |                   |              |
| Material   | Borosilicate glass |                           |                   |              |