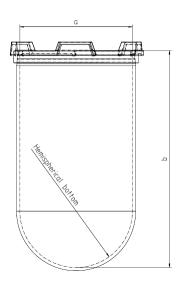

Part

1 Liter Vessel

Part Number

14143-01

Serial Number

91713 - 91935

USP / Ph.Eur. **Tolerances** 

| Dimensions | Vessel             | Inside Ø a                | 102.9 to 105.1 mm | 98 – 106 mm  |
|------------|--------------------|---------------------------|-------------------|--------------|
|            |                    | Height b                  | 200 mm            | 160 – 210 mm |
|            |                    | With hemispherical bottom |                   |              |
| Material   | Borosilicate glass |                           |                   |              |