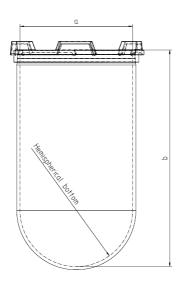

1 Liter Vessel Part

14143-01 Part Number

91936 - 92146 Serial Number

USP / Ph.Eur. **Tolerances** 

| Dimensions | Vessel             | Inside Ø a                | 102.9 to 105.1 mm | 98 – 106 mm  |
|------------|--------------------|---------------------------|-------------------|--------------|
|            |                    | Height b                  | 200 mm            | 160 – 210 mm |
|            |                    | With hemispherical bottom |                   |              |
| Material   | Borosilicate glass |                           |                   |              |