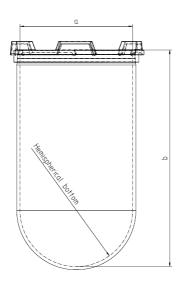

## st Certificate

1 Liter Vessel Part

14143-01 Part Number

92147 - 92572 Serial Number

USP / Ph.Eur. **Tolerances** 

| Dimensions | Vessel             | Inside Ø a                | 102.9 to 105.1 mm | 98 – 106 mm  |
|------------|--------------------|---------------------------|-------------------|--------------|
|            |                    | Height b                  | 200 mm            | 160 – 210 mm |
|            |                    | With hemispherical bottom |                   |              |
| Material   | Borosilicate glass |                           |                   |              |