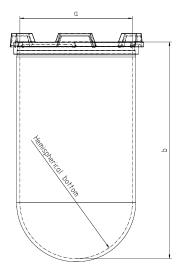

Part Part Number Serial Number 1 Liter Vessel inactinic brown 14143-02 90826 - 91116

|            |                |                                    |                   | USP / Ph.Eur.<br>Tolerances |  |
|------------|----------------|------------------------------------|-------------------|-----------------------------|--|
| Dimensions | Vessel         | Inside Ø a                         | 102.9 to 105.1 mm | 98 – 106 mm                 |  |
|            |                | Height b                           | 200 mm            | 160 – 210 mm                |  |
|            |                | With hemispherical bottom          |                   |                             |  |
| Material   | Borosilicate g | Borosilicate glass inactinic brown |                   |                             |  |