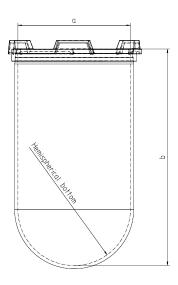

Part 1 Liter Vessel

Part Number 14143-10

Serial Number N35 004322 - N35 005210

USP / Ph.Eur. Tolerances

| Dimensions | Vessel             | Inside Ø a                | 102.9 to 105.1 mm | 98 – 106 mm  |
|------------|--------------------|---------------------------|-------------------|--------------|
|            |                    | Height b                  | 200 mm            | 160 – 210 mm |
|            |                    | With hemispherical bottom |                   |              |
| Material   | Borosilicate glass |                           |                   |              |