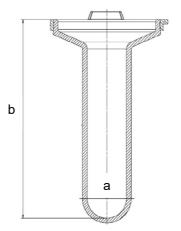

| Part          | Mini Vessel   |  |
|---------------|---------------|--|
| Part Number   | 14535-01      |  |
| Serial Number | 92257 - 92270 |  |

| Dimensions | Vessel             | Inside Ø a                | 40 mm    | ±1mm     |
|------------|--------------------|---------------------------|----------|----------|
|            |                    | Height b                  | 203.8 mm | ± 0.5 mm |
|            |                    | With hemispherical bottom |          |          |
| Material   | Borosilicate glass |                           |          |          |